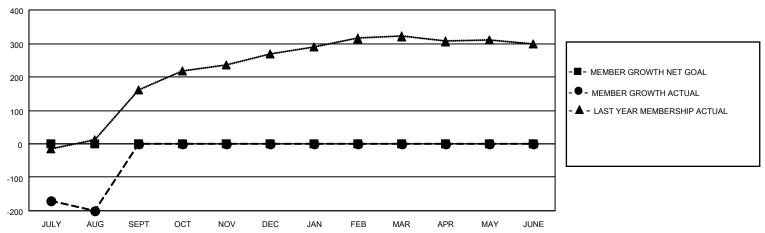

## District 301A3

| Clubs         |               |             |               | Members               |                         |                         |                                                    |  |
|---------------|---------------|-------------|---------------|-----------------------|-------------------------|-------------------------|----------------------------------------------------|--|
|               | RESULTS FOR   | R 2020-2021 |               | RESULTS FOR 2020-2021 |                         |                         |                                                    |  |
| QUARTER       | NEW CLUB GOAL | NEW CLUBS   | DROPPED CLUBS | QUARTER MEN           | MBER GROWTH NET<br>GOAL | MEMBER GROWTH<br>ACTUAL | DROPPED<br>MEMBERS ACTUAL<br>(including transfers) |  |
| JULY/AUG/SEPT | 1             | 0           | 0             | JULY/AUG/SEPT         | 0                       | 1                       | 200                                                |  |
| OCT/NOV/DEC   | 0             | 0           | 0             | OCT/NOV/DEC           | 0                       | 0                       | 0                                                  |  |
| JAN/FEB/MAR   | 1             | 0           | 0             | JAN/FEB/MAR           | 0                       | 0                       | 0                                                  |  |
| APR/MAY/JUNE  | 0             | 0           | 0             | APR/MAY/JUNE          | 0                       | 0                       | 0                                                  |  |

### GOALS AND ACTUAL MEMBERS CUMULATIVE

| DROPPED CLUBS: 0 |     | 1 CLUBS OF 38 ADDED 1 OR MORE<br>NEW MEMBERS | GENDER DISTRIBUTION  MALE 588 (52.83%) |              |     |
|------------------|-----|----------------------------------------------|----------------------------------------|--------------|-----|
| DROPPED MEMBERS  |     |                                              | FEMALE                                 | 525 (47.17%) |     |
|                  |     |                                              |                                        |              |     |
| DECEASED         | 2   | CLICK HERE FOR CUMULATIVE                    | TOTAL FAMILY UNIT MEMBERS              |              | 460 |
| CLUB CANCELLED   | 0   | MEMBERSHIP DATA                              |                                        |              | 205 |
| OTHER 198        |     |                                              | FAMILY MEMBERS PAYING HALF             |              | 295 |
| TOTAL            | 200 |                                              |                                        |              |     |