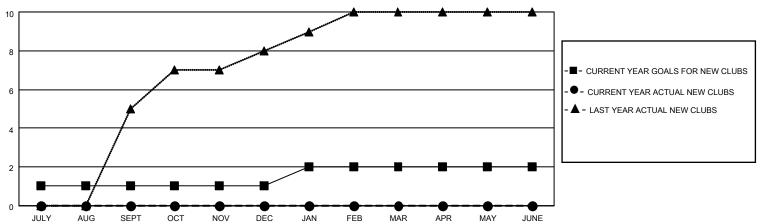

## District 301A3

| Clubs         |               |             |               | Members               |                         |                         |                                                    |  |
|---------------|---------------|-------------|---------------|-----------------------|-------------------------|-------------------------|----------------------------------------------------|--|
|               | RESULTS FOR   | R 2020-2021 |               | RESULTS FOR 2020-2021 |                         |                         |                                                    |  |
| QUARTER       | NEW CLUB GOAL | NEW CLUBS   | DROPPED CLUBS | QUARTER MEN           | MBER GROWTH NET<br>GOAL | MEMBER GROWTH<br>ACTUAL | DROPPED<br>MEMBERS ACTUAL<br>(including transfers) |  |
| JULY/AUG/SEPT | 1             | 0           | 0             | JULY/AUG/SEPT         | 0                       | 1                       | 200                                                |  |
| OCT/NOV/DEC   | 0             | 0           | 0             | OCT/NOV/DEC           | 0                       | 0                       | 0                                                  |  |
| JAN/FEB/MAR   | 1             | 0           | 0             | JAN/FEB/MAR           | 0                       | 0                       | 0                                                  |  |
| APR/MAY/JUNE  | 0             | 0           | 0             | APR/MAY/JUNE          | 0                       | 0                       | 0                                                  |  |

### GOALS AND ACTUAL NEW CLUBS CUMULATIVE